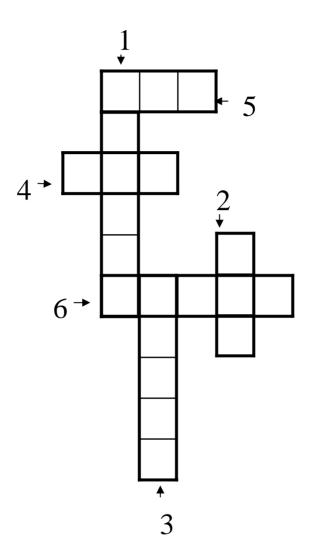

Name: \_\_\_\_\_

Complete the puzzle according to the clues.

## **Clues:**

- **1-** these little babies are yellow and hatch from chicken eggs.
- **2-** another name for a female chicken.
- **3-** large domesticated animal that is used for carrying or drawing loads and for riding
- **4-** farm animal that loves mud baths.
- 5- large farm animal that produces milk.
- **6-** this animal has a warm coat that can be used to make wool.